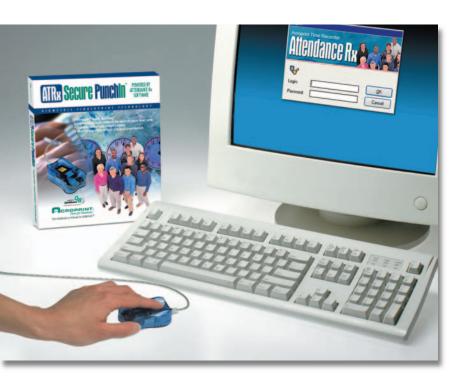

## ARX Secure Punchin

POWERED BY ATTENDANCE Rx SOFTWARE

BIOMETRIC FINGERPRINT TECHNOLOGY

# Biometric technology at a price any business can afford.

The Acroprint ATRx Secure PunchIn, powered by Attendance Rx software, enables employees to simply "punch in" on a PC by matching their PIN number with their fingerprint. Software, upgradeable to Attendance Rx Network, would require a fingerprint unit at the necessary workstations to verify identity.

- Biometric technology eliminates costly buddy punching and provides indisputable records of employees' attendance.
- ATRx Secure PunchIn is a complete time and attendance solution with biometric fingerprint technology.
- Biometric fingerprint verification combined with the ease of tracking employee hours with the powerful Attendance Rx software.
- Employees simply punch in on a PC by matching their PIN number with their fingerprint.
- Fingerprint reader is quick and reliable.
- Handles up to 50 employees with the option to upgrade to 100.