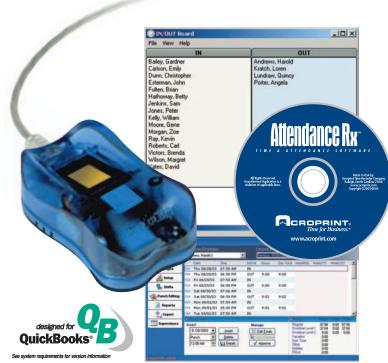

Solution is ideally suited for organizations that want to automate their time and attendance processes. Attendance Rx reports regular hours, two levels of overtime, vacation, sick/ personal, holiday, FMLA and other categories. Supervisors can approve time cards at PC, and print Time Card Reports, Hours Summary, Who's In Report as well as other reports. Track employees at a glance with the new IN/OUT Board feature.

Not only will you get accurate time records, with Attendance Rx you have the power to analyze that information as part of your personnel management program. This versatile software offers a wide range of management reports and will accommodate your holiday, overtime, shift and pay-period policies. This system eliminates the need for paper time cards and handwritten records.

### **AVAILABLE REPORTS**

Employee Time Cards Hours Summary Who's In, Who's Out Employee Profiles

Approved/Unapproved Time Cards

Daily Totals by Day Daily Totals by Employee Holidays Approaching OT FMLA

Complete package includes: