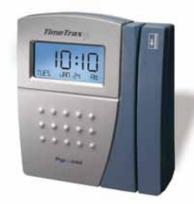

### CONNECT. INSTALL. POINT & CLICK. SAVE.

Affordable timekeeping technology is now available for small to

mid-size companies. The **TimeTrax EZ** allows you the opportunity to manage

your workforce efficiently and increase productivity with the swipe of a card. It's like

# TimeTrax EZ at a Glance

- Plug-and-play simplicity
- Easy-to-use Windows®-based system
- Accommodates 25 employees, 3 shifts (upgradeable to 100 employees)
- Calculates weekly/bi-weekly/semi-monthly/monthly payroll
- Interfaces with major payroll systems, including QuickBooks, ADP, PAYCHEX and more
- Full "point & click" punch and payroll editing, plus many standard reports
- Backed by unprecedented customer support
- Automatic overtime calculation

## **Specifications:**

Weight: 1 lb.

Dimensions: 5.7" H x 5" W x 2" D

For more timekeeping solutions for your business, visit visit Planet On The Clock, inc.online at:

www.TimeClockExperts.com

Time Keeping Made Simple