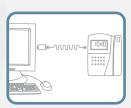

#### JUST FOLLOW THESE EASY STEPS

**CONNECT**the TimeTrax EZ to your PC.

INSTALL
the supplied Windows <sup>®</sup>-based software and tutorials.

**SWIPE**the card for an accurate record of employee's time