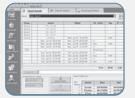

POINT & CLICK
to edit payroll and print
out standard reports

JUST HOOK UP TO YOUR PC, INSTALL SOFTWARE & POINT AND CLICK. YOU'RE READY TO GO!

ANOTHER AUTOMATED TIME AND ATTENDANCE SOLUTION FROM PYRAMID

TO PLACE AN ORDER CALL: 866-487-4751
OR VISIT: WWW.TIMECLOCKEXPERTS.COM