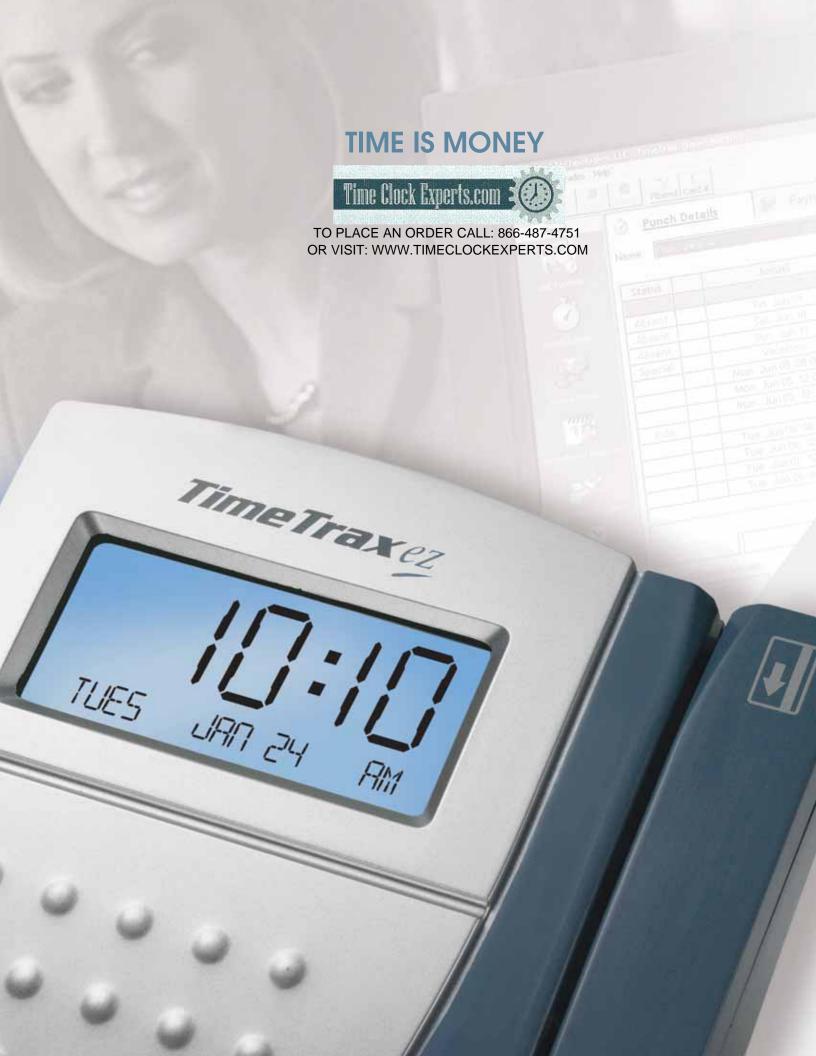

### CONNECT. INSTALL. POINT & CLICK. SAVE.

Affordable timekeeping technology is now available for small to

mid-size companies. The **TimeTrax EZ** allows you the opportunity to manage

your workforce efficiently and increase productivity with the swipe of a card. It's like

#### JUST FOLLOW THESE EASY STEPS

**CONNECT**the TimeTrax EZ to your PC.

INSTALL
the supplied Windows <sup>®</sup>-based software and tutorials.

**SWIPE**the card for an accurate record of employee's time