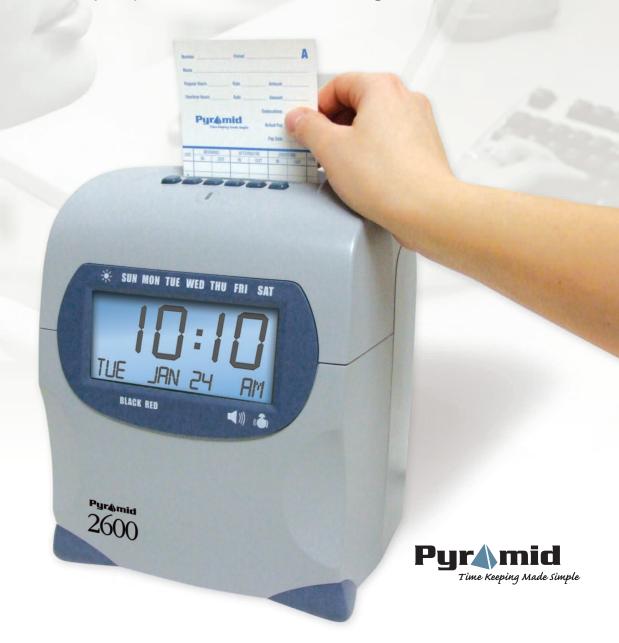

## TOP LOADING 6-COLUMN TIME RECORDER

Let Pyramid save you time and money! **Pyramid's 2600 Time Recorder** offers six column printing with auto top loading and ejecting. No more aligning time cards and hard to read recorded hours. Time synchronization provides accurate time punches as displayed on the large easy to read multicolor LCD. Maintenance free operation with built-in battery backup and auto adjusting for Daylight Savings Time.

### 2600 Time Recorder at a Glance

- Large Dual color LCD backlit Display (Blue normal In/Out) and (Red late or early In/Out)
- Compact with Low Noise
- Easy setup
- No employee limit
- Durable dot matrix 9-pin printing
- · Auto-align top loading time card feed and eject
- Two color printing highlights late/early punches
- Music bell to alert for shift changes or breaks
- · Selectable auto-shift or manual-shift
- Selectable print format
- 12 or 24 hour, minutes or 100th of hour
- · Long lasting, easy to replace ribbon cartridge
- Supports Weekly/Bi-weekly/Semi-monthly or Monthly pay periods
- Automatic day space change
- Perpetual calendar
- Precision Quartz accuracy
- Automatically adjusts for Daylight Savings Time
- Wall or desktop mounting
- Security lock to prevent tampering
- Internal battery backup for time should power fail