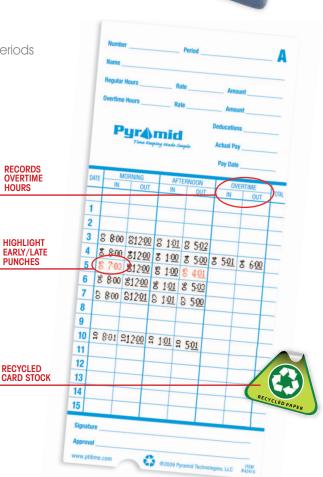

### 2600 Time Recorder at a Glance

- Large Dual color LCD backlit Display (Blue normal In/Out) and (Red late or early In/Out)
- Compact with Low Noise
- Easy setup
- No employee limit
- Durable dot matrix 9-pin printing
- · Auto-align top loading time card feed and eject
- Two color printing highlights late/early punches
- Music bell to alert for shift changes or breaks
- · Selectable auto-shift or manual-shift
- Selectable print format
- 12 or 24 hour, minutes or 100th of hour
- · Long lasting, easy to replace ribbon cartridge
- Supports Weekly/Bi-weekly/Semi-monthly or Monthly pay periods
- Automatic day space change
- Perpetual calendar
- Precision Quartz accuracy
- Automatically adjusts for Daylight Savings Time
- Wall or desktop mounting
- Security lock to prevent tampering
- Internal battery backup for time should power fail

### **Accessories:**

Time Cards (100-PK)
Replacement Ribbon
Adjustable Time Card Rack

Model # 42415 Model # 42416 Model # 400-3

42451